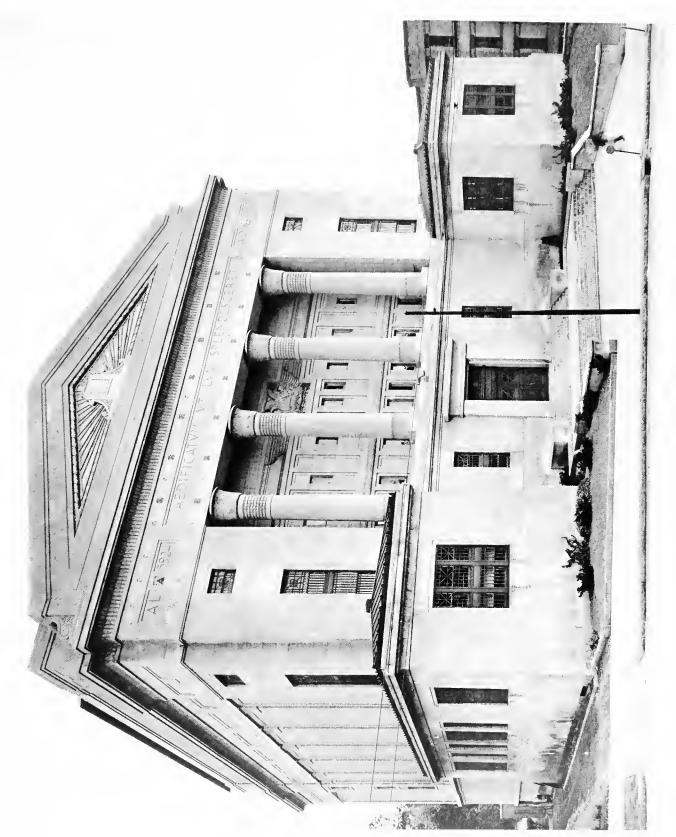

W. E. Haugaard, Commissioner of Architectme

COLLEGE OF FORESTRY, SYRACUSE UNIVERSITY, SYRACUSE, N. Y.

Dept. of Public Works Division of Architecture

W. E. Haugaard, Commissioner of Architecture

GENERAL EXTERIOR VIEW
SYRACUSE MEMORIAL HOSPITAL, SYRACUSE, N. Y.